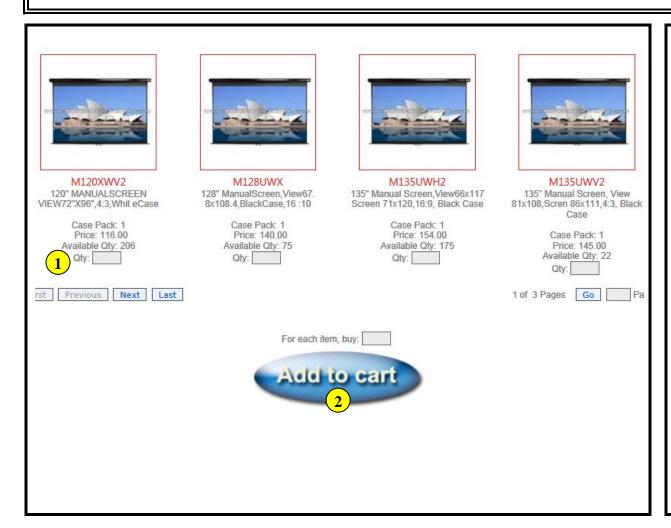

#### **Operation:**

3. Model detail information

Place Order

- \*\* Log in account
- 1. Enter order quantity
- 2. Click [Add to cart]

Place Order