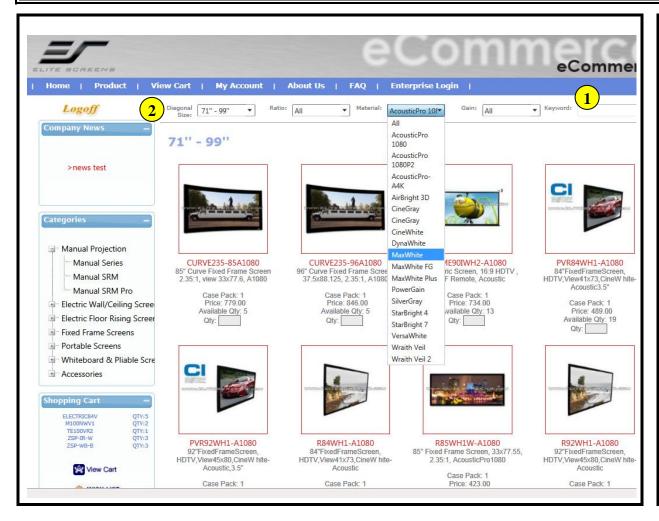

#### **Operation:**

Search models

- 1. by Keyword
- 2. by Diagonal size/Ratio/Material /Gain

Model Search by Diagonal size/Ratio

- 1. Click [Home] to display the options of diagonal size and ratio
- 2. Select to search

View Model price / available quality

- \*\* Log in account
- 1. Check price and available qty
- 2. Click [Model Number] to check detail information

View Model price / available quality