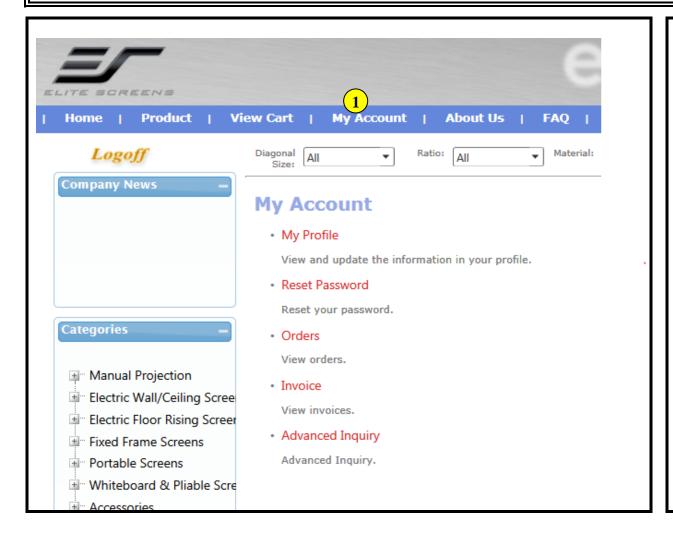

### **Operation:**

1. Click [My Account] to check the information or modify as needed

My Account - Reset Password