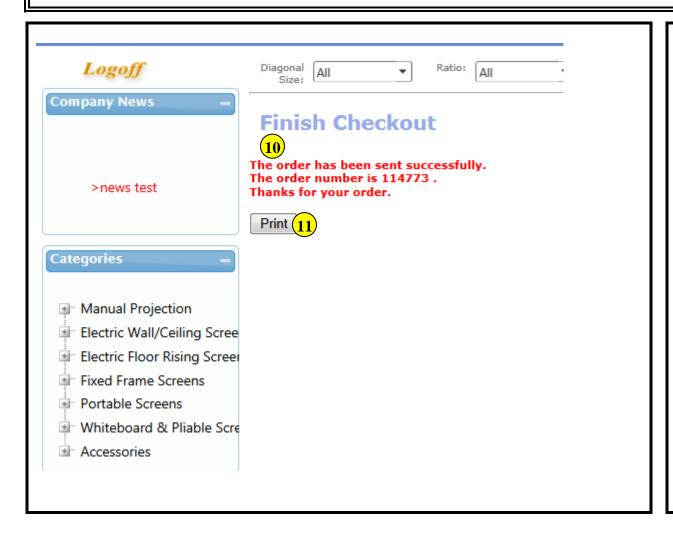

Order Check Out

- 10. The system provides the order number and will send an notification email with order details
- 11. Click [Print] to print the order as needed

My Account