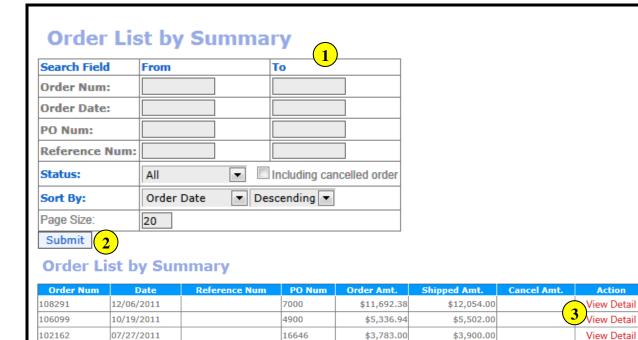

### **Operation:**

1. Select the options as needed

My Account - Order Summary

4800

4672

\$14,288.10

\$6,563.02

\$14,730.00

#### **Operation:**

- 1. Select the options as needed
- 2. Click [Submit] to display the result
- 3. Click [View Detail]

101724

97706

07/18/2011

04/14/2011

My Account - View Balance Due

- 1. Select the options as needed
- 2. Click [Submit] to display the result