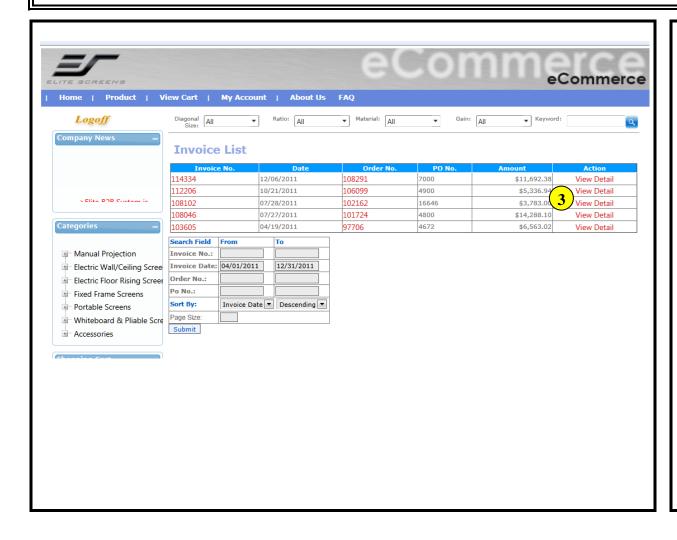

#### **Operation:**

3. Click [View Detail]

My Account - View Invoices

- 1. Select the options as needed
- 2. Click [Submit] to display the result

My Account - View Invoices

#### **Operation:**

3. Click [View Detail]

My Account - Advanced Inquiry