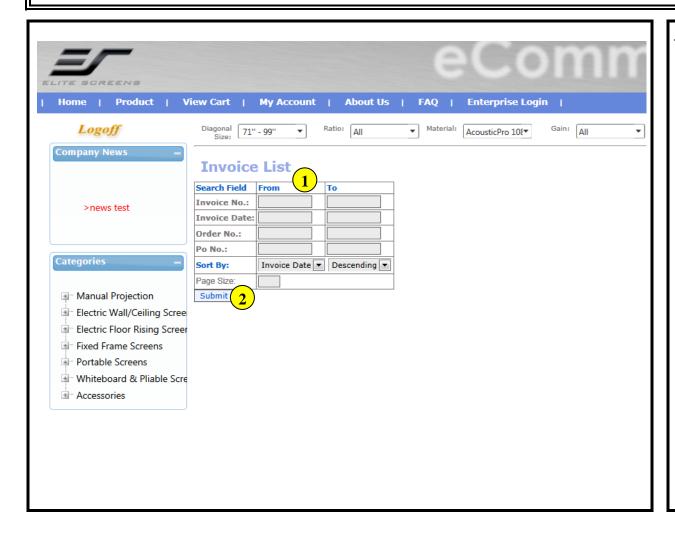

#### **Operation:**

3. Click [View Detail]

My Account - View Invoices

- 1. Select the options as needed
- 2. Click [Submit] to display the result

My Account - View Invoices

#### **Operation:**

3. Click [View Detail]

My Account - Advanced Inquiry