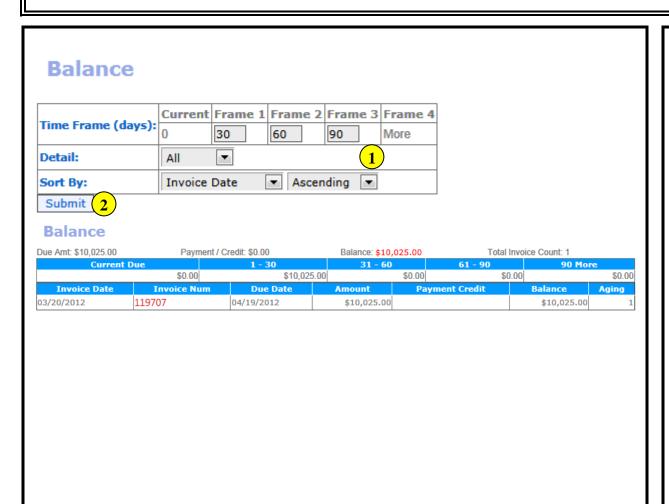

#### **Operation:**

3. Click [View Detail]

My Account - View Invoices

- 1. Select the options as needed
- 2. Click [Submit] to display the result

My Account - View Invoices

#### **Operation:**

3. Click [View Detail]

My Account - Advanced Inquiry

#### **Operation:**

- 1. Select the options as needed
- 2. Click [Submit] to display the result
- 3. Click [View Detail]

101724

97706

07/18/2011

04/14/2011

My Account - View Balance Due

- 1. Select the options as needed
- 2. Click [Submit] to display the result