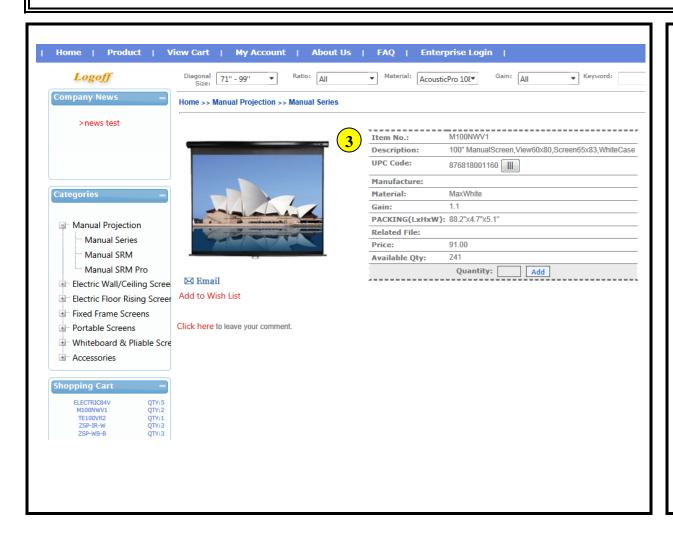

#### **Operation:**

3. Model detail information

Place Order

- \*\* Log in account
- 1. Enter order quantity
- 2. Click [Add to cart]

Place Order