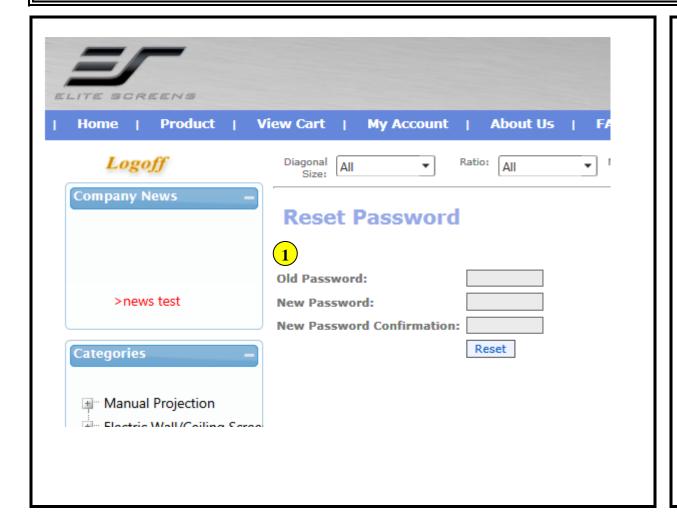

#### **Operation:**

1. Enter the current password and new password to reset it

My Account - View Orders

- 1. Select the options as needed
- 2. Click [Submit] to display the result

My Account - View Orders