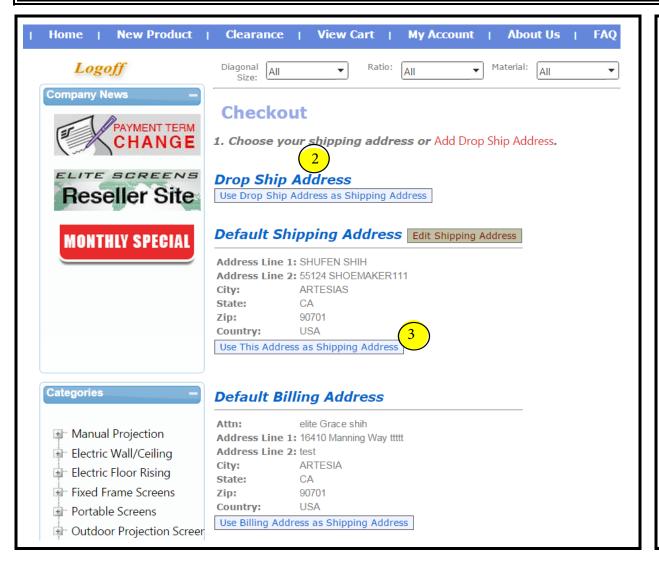

#### **Operation:**

1. Click [Check Out]

Order Check Out

- 2. Change shipping address as drop ship address
- 3. Use default address

Order Check Out

- 4. Choose Shipping method
- 5. Enter customer PO number if any
- 6. Enter notes if any
- 7. Read the Terms and Conditions
- 8. Check on the option
- 9. Click [Confirm] as the last step to complete the order