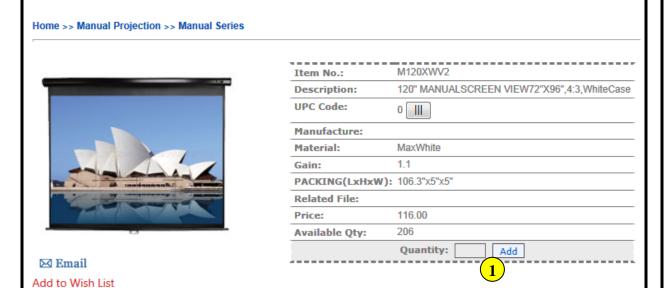

#### **Operation:**

3. Model detail information

Place Order

- \*\* Log in account
- 1. Enter order quantity
- 2. Click [Add to cart]

Place Order