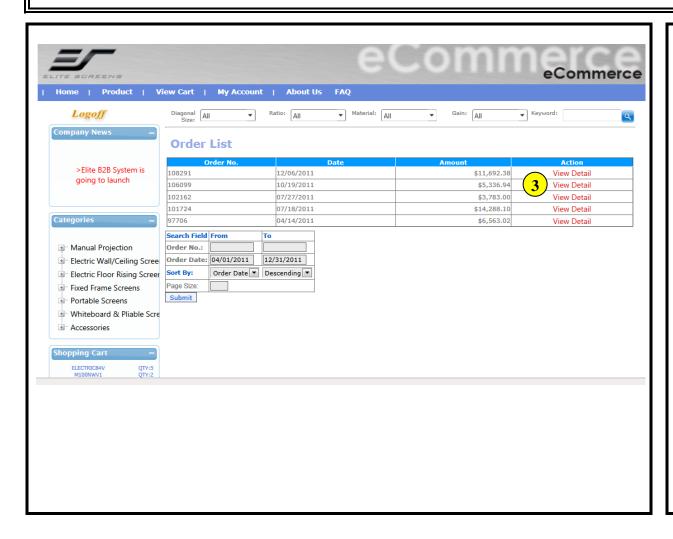

#### **Operation:**

1. Enter the current password and new password to reset it

My Account - View Orders

- 1. Select the options as needed
- 2. Click [Submit] to display the result

My Account - View Orders

#### **Operation:**

3. Click [View Detail]

My Account - View Invoices

- 1. Select the options as needed
- 2. Click [Submit] to display the result

My Account - View Invoices