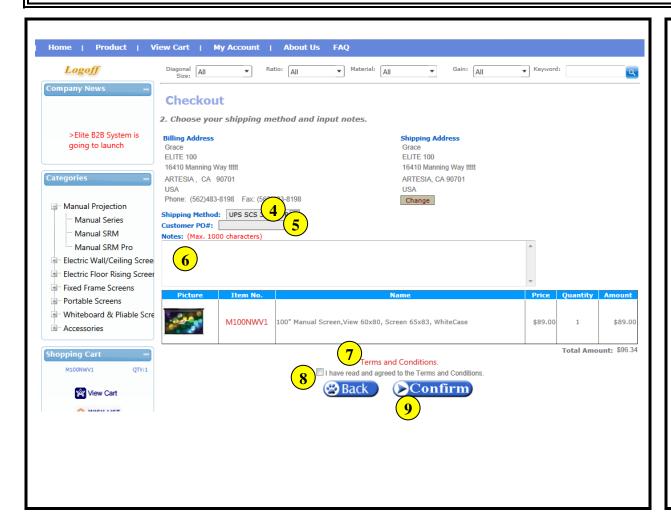

#### **Operation:**

1. Click [Check Out]

Order Check Out

- 2. Change shipping address as drop ship address
- 3. Use default address

Order Check Out

- 4. Choose Shipping method
- 5. Enter customer PO number if any
- 6. Enter notes if any
- 7. Read the Terms and Conditions
- 8. Check on the option
- 9. Click [Confirm] as the last step to complete the order