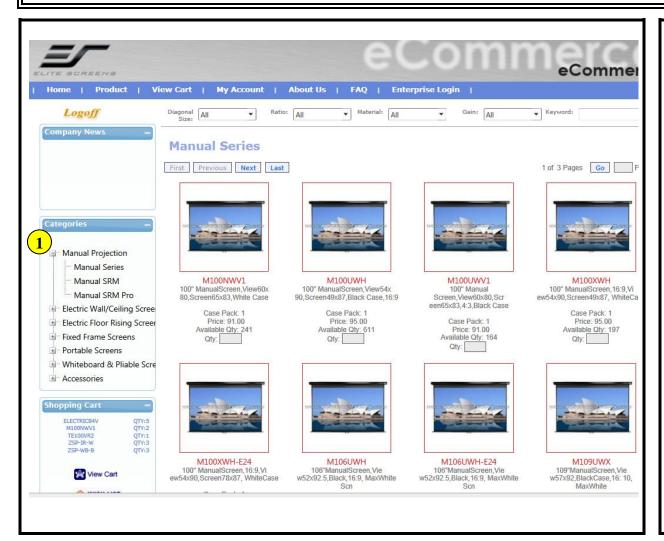

#### **Operation:**

1. Click to explore sub categories; and to close sub categories.

Then select the category to view models

Model Search

View Model price / available quality

- \*\* Log in account
- 1. Check price and available qty
- 2. Click [Model Number] to check detail information

View Model price / available quality