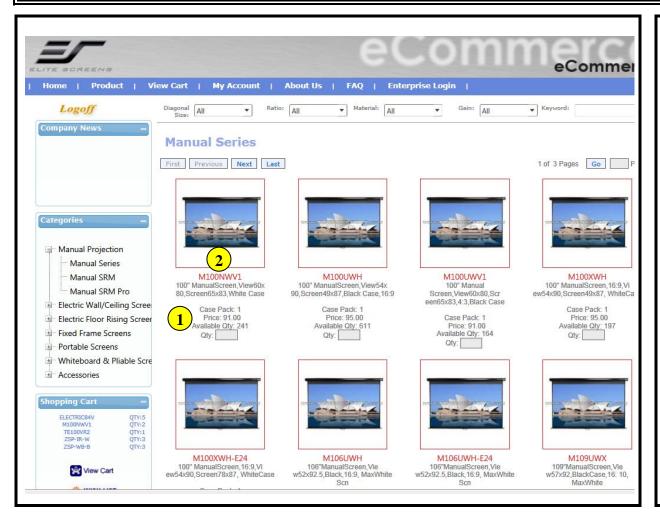

View Model price / available quality

- \*\* Log in account
- 1. Check price and available qty
- 2. Click [Model Number] to check detail information

View Model price / available quality