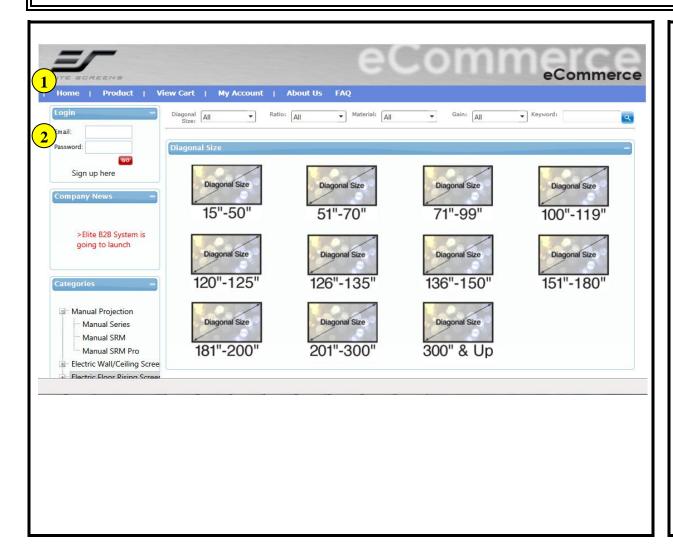

#### **Operation:**

1. Click to explore sub categories; and to close sub categories.

Then select the category to view models

Model Search

#### **Operation:**

Search models

- 1. by Keyword
- 2. by Diagonal size/Ratio/Material /Gain

Model Search by Diagonal size/Ratio

- 1. Click [Home] to display the options of diagonal size and ratio
- 2. Select to search