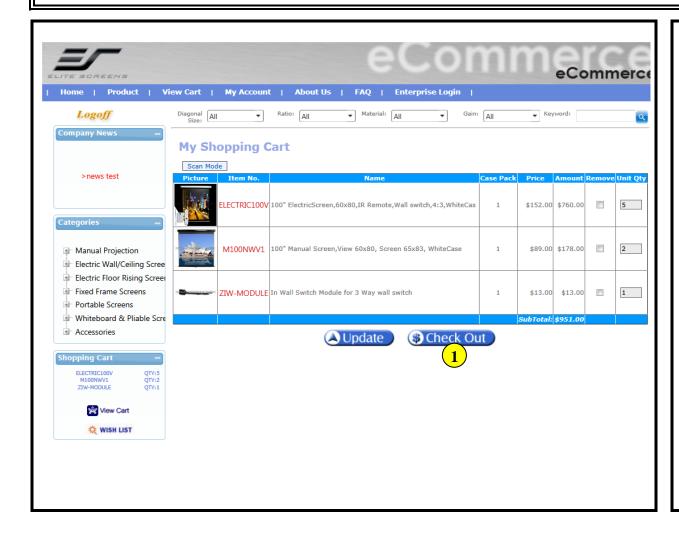

#### **Operation:**

Another function to place order

- 1. Add an item on [Item Detail Information] page
- 2. Add the item to wish list and review later

**View Shopping Cart** 

- 1. Click [View Cart]
- 2. Check the item on [Wish List]
- 3. Change the item qty
- 4. Click [Update] to save the change

#### **Operation:**

1. Click [Check Out]

Order Check Out

- 2. Change shipping address as drop ship address
- 3. Use default address

Order Check Out

- 4. Choose Shipping method
- 5. Enter customer PO number if any
- 6. Enter notes if any
- 7. Read the Terms and Conditions
- 8. Check on the option
- 9. Click [Confirm] as the last step to complete the order