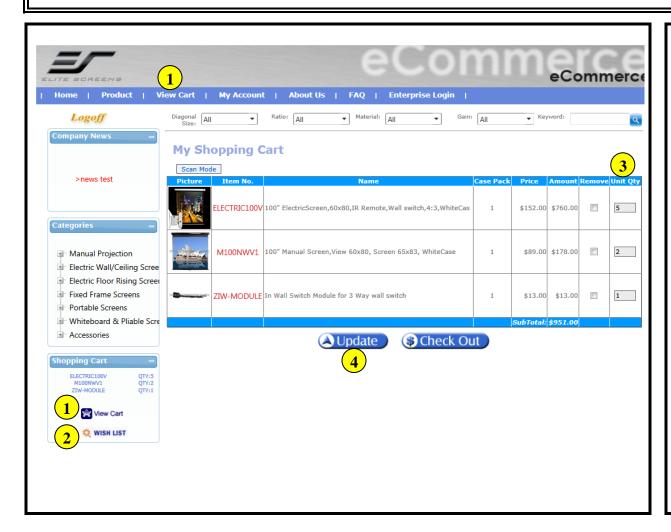

#### **Operation:**

Another function to place order

- 1. Add an item on [Item Detail Information] page
- 2. Add the item to wish list and review later

**View Shopping Cart** 

- 1. Click [View Cart]
- 2. Check the item on [Wish List]
- 3. Change the item qty
- 4. Click [Update] to save the change