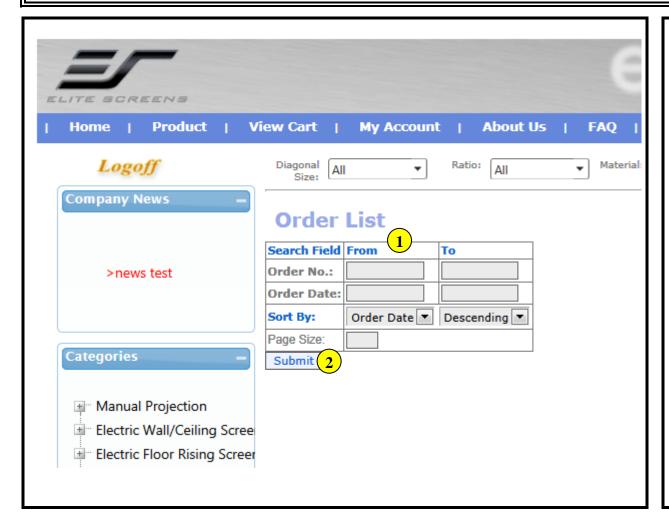

#### **Operation:**

1. Enter the current password and new password to reset it

My Account - View Orders

- 1. Select the options as needed
- 2. Click [Submit] to display the result

My Account - View Orders

#### **Operation:**

3. Click [View Detail]

My Account - View Invoices

- 1. Select the options as needed
- 2. Click [Submit] to display the result

My Account - View Invoices